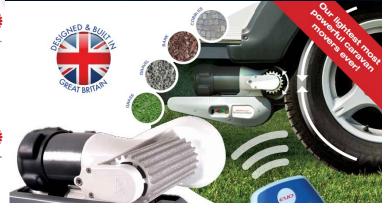

## Every model benefits

### from these great features

- High power auto-engagement motor with planetary gearbox maximising roller to tyre grip
- High strength lightweight and compact construction using aircraft and marine grade aluminium alloy
- 20 Point lightweight aluminium rollers for optimum grip
- Digital Motor Control technology allows the ultimate precision manoeuvring in tight spaces
- Precise and accurate soft start powrdrive control giving smooth mm by mm manoeuvring
- Highly efficient gearbox design for efficient operation and battery life
- Multifunction handset and base unit warning indication system
- Fluid 360 degree directional control with four speed settings
- Designed and Manufactured to the highest standards including ISO 9001:2008 and TUV Standards. NCC Compliant
- Industry leading guarantee is fully supported by our factory trained technicians and engineers