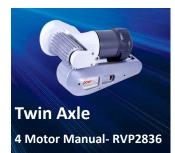

This caravan mover will drive any twin axle up a minimum slope of 1 in 4; it now makes no difference whether the unit is fitted on the front wheels or behind the rear wheels because it will give the same performance. Your decision on which twin axle caravan mover to purchase is now down to your space/manoeuvrability requirements. i.e. If only gentle turns in a reasonable space are required then this mover will prove highly satisfactory. Ideally fits in front of the axles as shown above.

| Roller Engagement              | Manual - Cross Actuation | Manual - Cross Actuation |
|--------------------------------|--------------------------|--------------------------|
| Operating Voltage              | 12V                      | 12V                      |
| Average Current                | 20A                      | 40A                      |
| Max. Current                   | 80A                      | 160A                     |
| Speed                          | 280mm/second             | 280mm/second             |
| Weight                         | Approx. 35kg             | Approx. 70kg             |
| Overall weight on 25% gradient | 2000kg                   | 2800kg                   |