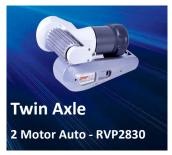

This caravan mover will drive any twin axle up a minimum slope of 1 in 4; it now makes no difference whether the unit is fitted on the front wheels or behind the rear wheels because it will give the same performance. Your decision on which twin axle caravan mover to purchase is now down to your space/manoeuvrability requirements. i.e. If only gentle turns in a reasonable space are required then this mover will prove highly satisfactory. Ideally fits in front of the axles as shown above.