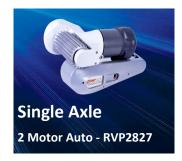

#### **powr**touch EUOLUTION single axle

As well as fitting all Furopean manufactured single axle carayans, with it's new lightweight and compact design this caravan mover will also fit smaller caravans and trailer tents without the need for any extra fitting or chassis modifications. With its exceptional power and improved traction it will drive any single axle caravan (regardless of its weight) up slopes in excess of 1 in 4 (25%). Ideally fits in front of the axle as shown above.