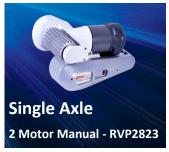

#### **powr**touch EUOLUTION single axle

As well as fitting all Furopean manufactured single axle carayans, with it's new lightweight and compact design this caravan mover will also fit smaller caravans and trailer tents without the need for any extra fitting or chassis modifications. With its exceptional power and improved traction it will drive any single axle caravan (regardless of its weight) up slopes in excess of 1 in 4 (25%). Ideally fits in front of the axle as shown above.

| Roller Engagement              | Manual - Cross Actuation | Manual - Cross Actuation |
|--------------------------------|--------------------------|--------------------------|
| Operating Voltage              | 12V                      | 12V                      |
| Average Current                | 20A                      | 40A                      |
| Max. Current                   | 80A                      | 160A                     |
| Speed                          | 280mm/second             | 280mm/second             |
| Weight                         | Approx. 35kg             | Approx. 70kg             |
| Overall weight on 25% gradient | 2000kg                   | 2800kg                   |