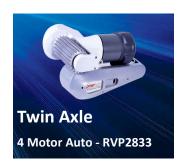

With the addition of a further two driving wheels this feature mak EVOLUTION 'All Wheel Drive' the ultimate carayan mover system for the highest possible manoeuvrability of a twin axle caravan: this is a MUST for those tight turns in limited space. Fits in front of and to the rear of the axles as shown above