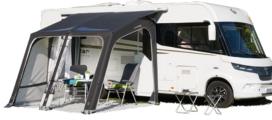

## Caravans and motorhomes

Inflatable and aluminium frame

Ventilation on each side

Inflatable awning made with european standards and materials. It fits perfectly to the guide of the caravan orto the front of an awning from 300 cm. The frame is a combination of air and alloy poles. Light and very multifunctional. These are the best choice for itinerant use and short stays.