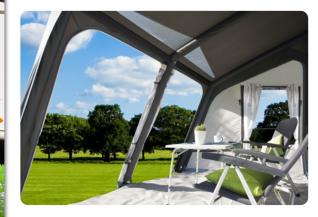

## Caravans and motorhomes



Inflatable and aluminium frame

## Heights

- S from 235 to 255 cm (caravan and motorhome) M - from 256 to 275 cm (motorhome)
- L from 276 to 295 cm (motorhome)
- XL from 296 to 315 cm (motorhome)



Depth 250 cm

Length 340 cm



Mosquito net on each side



Ventilation on each side

Inflatable awning made with european standards and materials. It fits perfectly to the guide of the caravan orto the front of an awning from 300 cm. The frame is a combination of air and alloy poles. Light and very multifunctional. These are the best choice for itinerant use and short stays.

## Atmosphere









Curtains included 7 White





ATASSPHERE

## Available colors