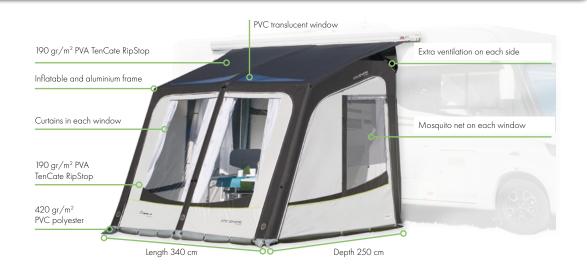

## Caravans and motorhomes

Inflatable and aluminium frame

## Heights

- S from 235 to 255 cm (caravan and motorhome) M - from 256 to 275 cm (motorhome)
- L from 276 to 295 cm (motorhome)
- XL from 296 to 315 cm (motorhome)

Depth 250 cm

Length 340 cm

Mosquito net on each side

Ventilation on each side

Inflatable awning made with european standards and materials. It fits perfectly to the guide of the caravan orto the front of an awning from 300 cm. The frame is a combination of air and alloy poles. Light and very multifunctional. These are the best choice for itinerant use and short stays.