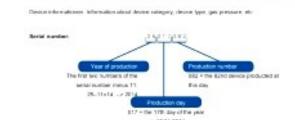

Truma serial numbers

## Truma serial number example

## 25017082

 $1^{st}$  2 digits minus the number 11 = year of production (2014)

 $017 = \text{the } 17^{\text{th}} \text{ day of the year } (17/01) - \text{so date of production} = 17/01/2014$ 

Last 3 digits  $082 = 82^{nd}$  device produced on that day